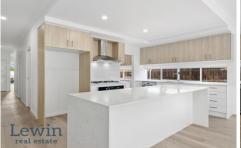

Hi-spec finishes include polished wooden floors through the downstairs living areas, designer kitchen with quality appliances, heating and cooling systems throughout, 4 bedrooms all with plush carpets, separate bathroom and master bedroom including ensuite.