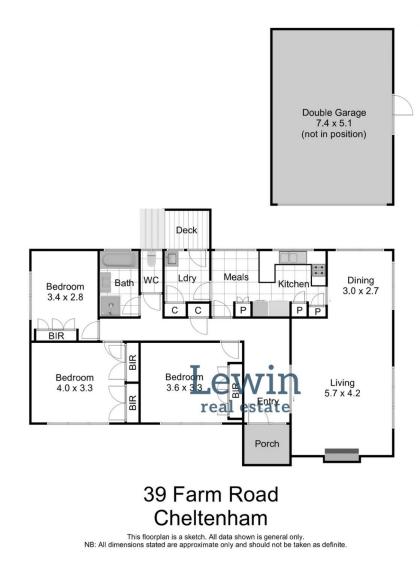

A separate well-equipped kitchen and meals area sets the scene for relaxed family meals, while a bright bathroom and separate WC service the three generous bedrooms, all with built-in robes. A full laundry leads to the fabulous child & pet friendly back garden where there is plenty of room to unwind or play - wrapping up an extremely appealing offering are polished hardwood floors, ducted heating and split system heating/cooling.

## 3 🎮 1 🚰 2 🚘

Building Size : 534 sqm

View

: https://www.lewinrealestate.com.au/leas e/vic/bayside/cheltenham/residential/hou se/7201217

0428277263