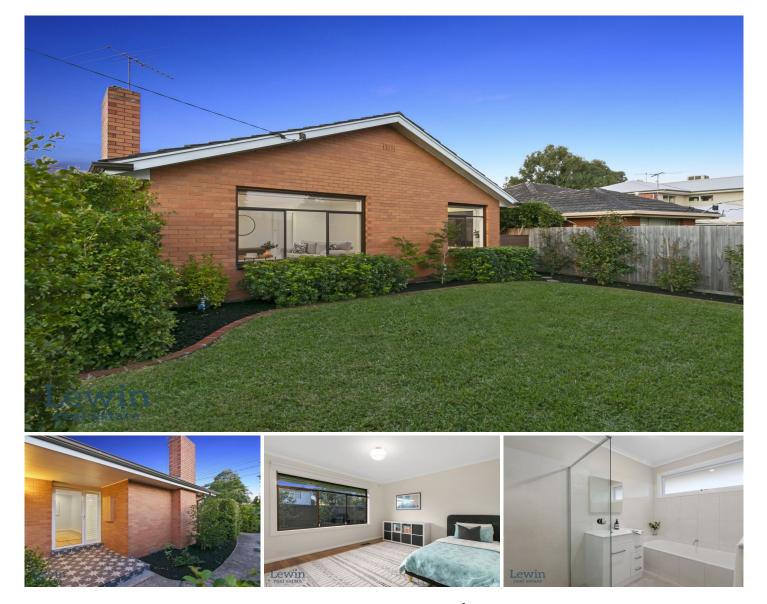

## **39 Farm Road CHELTENHAM VIC**

An idyllic family sanctuary screened from the world outside, this impeccably presented 3-bedroom home is just doors to Kingston Heath Primary School, Farm Road preschool, parks, shops and great coffee at Huss' Milk Bar - what more could you possibly need for easy day to day living!

Boasting a prized corner position with double garage access off Hermitage St, the home is nestled behind established Lily Pilly hedging and meticulously maintained gardens. With a statement tiled porch beckoning guests inside, the accommodation opens to a serene lounge/dining room where beautiful broad windows frame tranquil views of the leafy front garden.

A separate well-equipped kitchen and meals area sets the scene for relaxed family meals, while a bright bathroom and separate WC service the three generous bedrooms, all with built-in robes. A full laundry leads to the fabulous child & pet friendly back garden where there is plenty of room to unwind or play - wrapping up an extremely appealing offering are polished hardwood floors, ducted heating and split system heating/cooling.