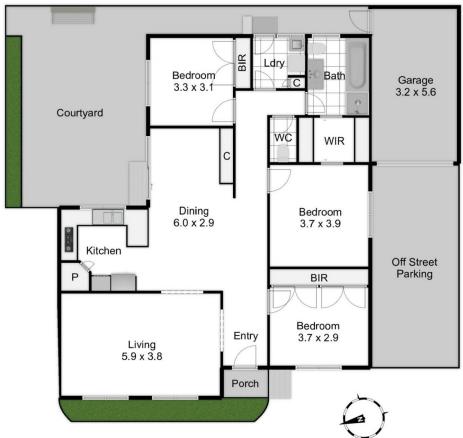

## 3/2 Tilley Street CHELTENHAM VIC

Fabulously open plan and flushed with natural light, this spacious unit delivers a sought-after floorplan in a highly desired neighbourhood. Trumping its rivals with the inclusion of a coveted third bedroom, it is tucked away in a well-maintained group of just four owner-occupied homes. Beautifully cared for, the accommodation features an oversized living room which flows through to the generous entertaining area comprising a dining zone for get-togethers with loved ones along with a sparkling kitchen boasting quality appliances including a Smeg dishwasher. Out from here, a sheltered alfresco patio provides more space to welcome guests, while each of the three bedrooms are peaceful & welcoming and include a master with semi-ensuite access to the home's bright full bathroom.

Ample wardrobing and ceiling fans in all bedrooms are a brilliant highlight as are the second WC and laundry leading out to the yard. Rounding off a perfect first home, investment or empty nest, the home offers ducted heating and a split system plus an auto garage and access to additional off-street parking.

## 3/2 Tilley Street Cheltenham

This floorplan is a sketch. All data shown is general only. NB: All dimensions stated are approximate only and should not be taken as definite.