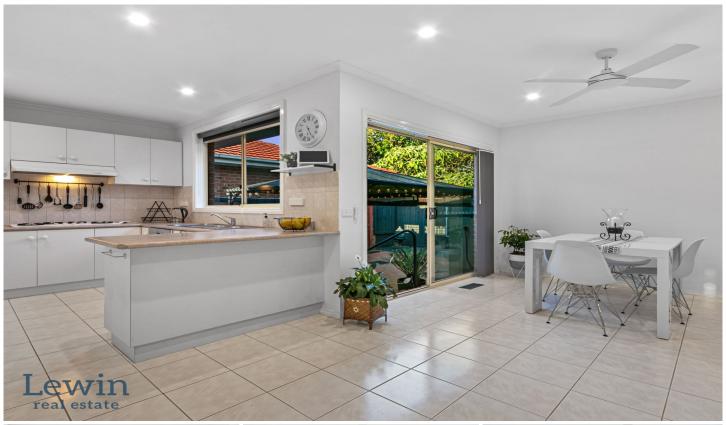

## 3/2 Tilley Street CHELTENHAM VIC

Fabulously open plan and flushed with natural light, this spacious unit delivers a sought-after floorplan in a highly desired neighbourhood. Trumping its rivals with the inclusion of a coveted third bedroom, it is tucked away in a well-maintained group of just four owner-occupied homes. Beautifully cared for, the accommodation features an oversized living room which flows through to the generous entertaining area comprising a dining zone for get-togethers with loved ones along with a sparkling kitchen boasting quality appliances including a Smeg dishwasher. Out from here, a sheltered alfresco patio provides more space to welcome guests, while each of the three bedrooms are peaceful & welcoming and include a master with semi-ensuite access to the home's bright full bathroom.