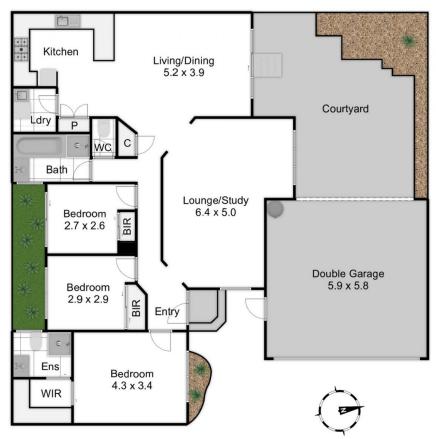

With a very liveable layout that will hold enormous appeal for young families and downsizers alike, the accommodation provides two generous living areas offering space to relax, entertain or simply dine with family. The kitchen is light and bright and features a very workable footprint plus a casual breakfast bar, while outside the north-facing patio gives a private low maintenance setting to enjoy the fresh air. Full-width rear access from the double auto garage allows part of the space to be used for trailer parking or similar if needed.

Inside, the three bedrooms are well proportioned, each one offering wardrobing and able to accommodate a double bed, the master boasting a walk-through robe to its fresh ensuite. A full main bathroom with separate WC is also included along with a laundry plus linen & pantry cupboards while ducted heating and a split system round off the package,

## 7A Charlton Street Bentleigh

This floorplan is a sketch. All data shown is general only.

NB: All dimensions stated are approximate only and should not be taken as definite.