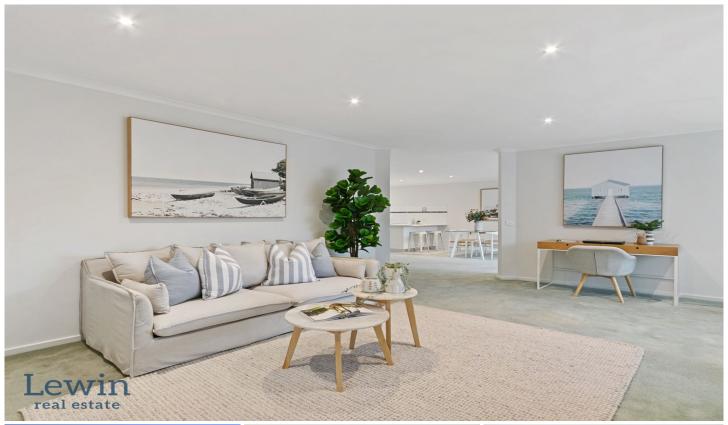

With a very liveable layout that will hold enormous appeal for young families and downsizers alike, the accommodation provides two generous living areas offering space to relax, entertain or simply dine with family. The kitchen is light and bright and features a very workable footprint plus a casual breakfast bar, while outside the north-facing patio gives a private low maintenance setting to enjoy the fresh air. Full-width rear access from the double auto garage allows part of the space to be used for trailer parking or similar if needed.

Inside, the three bedrooms are well proportioned, each one offering wardrobing and able to accommodate a double bed, the master boasting a walk-through robe to its fresh ensuite. A full main bathroom with separate WC is also included along with a laundry plus linen & pantry cupboards while ducted heating and a split system round off the package,