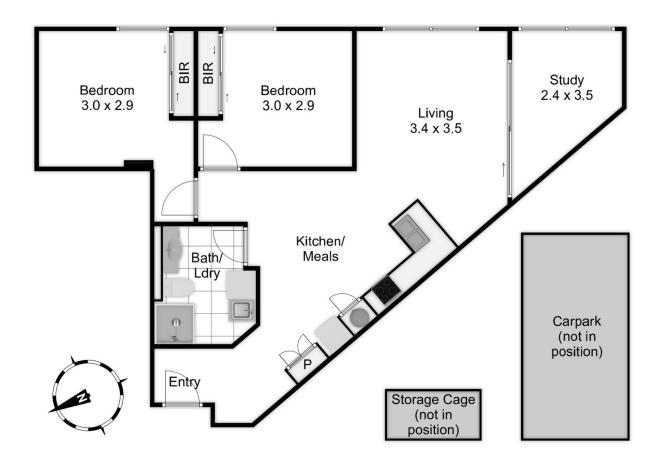

## 313/278 Charman Road CHELTENHAM VIC

An enticing lifestyle opportunity that is set to appeal to busy owner-occupiers as much as it will smart investors, this stylishly appointed lock & leave pad is positioned at the heart of vibrant Cheltenham close to fabulous restaurants and cafes, championship golf courses, city-bound trains and magnificent Port Phillip Bay.

Perfect for city workers - and a brilliant choice for those seeking a potential Airbnb rental property - the third-floor apartment features an open plan living/meals area along with a chic modern kitchen with induction cooktop, stone benchtops, dishwasher and ample storage space.

With built-in wardrobes, this 2-bedroom apartment is serviced by a sleek white bathroom, while the inclusion of a European-style laundry will save occupants countless trips to the local laundromat. Wrapping up a truly carefree package are split system heating/cooling, intercom entry, an enclosed winter garden/study and lift access to a secure parking space & storage cage.

## 313/278 Charman Road Cheltenham

This floorplan is a sketch. All data shown is general only. NB: All dimensions stated are approximate only and should not be taken as definite.