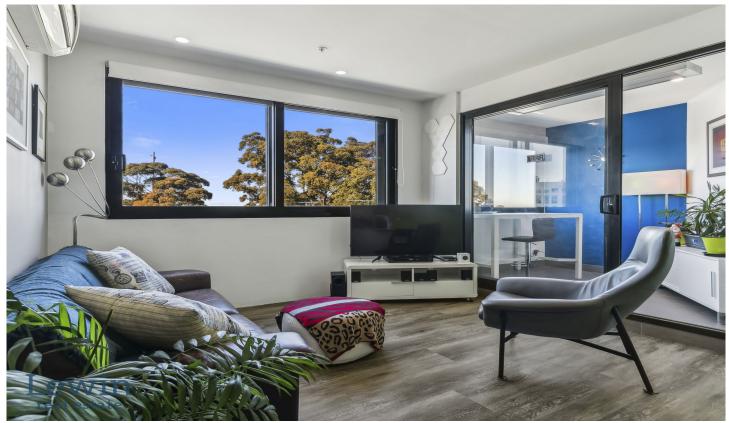

Perfect for city workers - and a brilliant choice for those seeking a potential Airbnb rental property - the third-floor apartment features an open plan living/meals area along with a chic modern kitchen with induction cooktop, stone benchtops, dishwasher and ample storage space.

With built-in wardrobes, this 2-bedroom apartment is serviced by a sleek white bathroom, while the inclusion of a European-style laundry will save occupants countless trips to the local laundromat. Wrapping up a truly carefree package are split system heating/cooling, intercom entry, an enclosed winter garden/study and lift access to a secure parking space & storage cage.