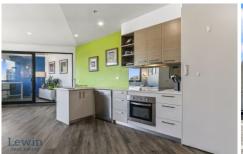

Perfect for city workers - and a brilliant choice for those seeking a potential Airbnb rental property - the third-floor apartment features an open plan living/meals area along with a chic modern kitchen with induction cooktop, stone benchtops, dishwasher and ample storage space.