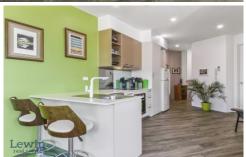

Perfect for city workers - and a brilliant choice for those seeking a potential Airbnb rental property - the third-floor apartment features an open plan living/meals area along with a chic modern kitchen with induction cooktop, stone benchtops, dishwasher and ample storage space.