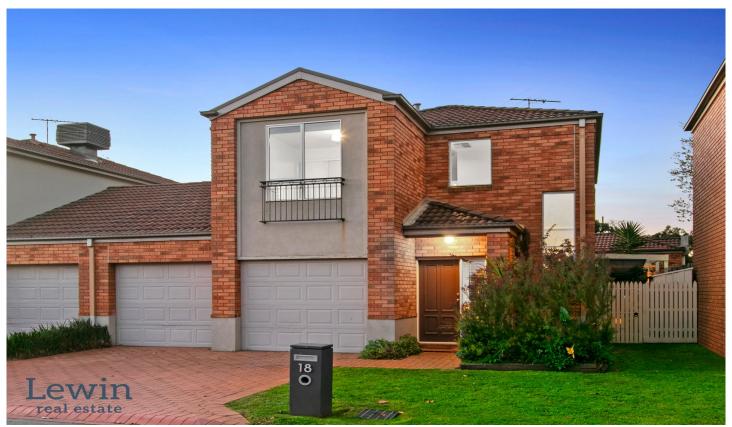

## 18 Baltusrol Circuit HEATHERTON VIC

Nestled within the peaceful and highly sought-after Baltusrol Estate adjacent Kingston Heath Golf Club, this beautifully presented home impresses with its sun-filled spaces, stylish finishes and generous yet easy-to-maintain setting.

With plenty of room to host guests inside or out on the patio with pergola, the home is bound to tick the boxes of avid entertainers, while its tranquil & extremely private rear garden will appeal to those who simply enjoy relaxing in the open air.

With ducted heating throughout and evaporative cooling upstairs, the home also features a sparkling main bathroom and guest powder room plus a full laundry with outdoor access, pale wide-board flooring and double auto garage with handy house access.