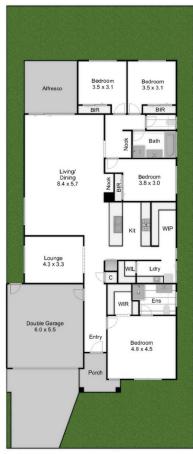

## 43 Cornflower Rise BOTANIC RIDGE VIC

Completed in 2022 and finished to an exacting standard throughout, this beautiful 4-bedroom, 2-bathroom home is positioned within Botanic Ridge's coveted Acacia Estate, just moments to local shops, childcare options and the primary school.

At the high end of Cornflower Rise and taking in far-reaching views across the rooftops, this idyllic family setting comprises an open plan entertaining zone, which is crowned by soaring raked ceilings, along with a sophisticated gourmet kitchen where waterfall-edge stone benchtops, a subway-tiled splashback, huge walk-in pantry and stainless steel appliances - including a 900mm freestanding oven.

An additional and extremely versatile living or dining room is a bonus, perfect for quiet nights at home or formal dinner parties. Also offered is a peacefully positioned master with ensuite & walk-in robe while three additional bedrooms are tucked away in a separate wing of their own along with a designer bathroom and separate WC.