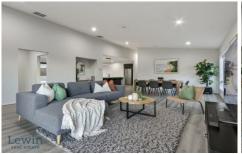

At the high end of Cornflower Rise and taking in far-reaching views across the rooftops, this idyllic family setting comprises an open plan entertaining zone, which is crowned by soaring raked ceilings, along with a sophisticated gourmet kitchen where waterfall-edge stone benchtops, a subway-tiled splashback, huge walk-in pantry and stainless steel appliances - including a 900mm freestanding oven.

An additional and extremely versatile living or dining room is a bonus, perfect for quiet nights at home or formal dinner parties. Also offered is a peacefully positioned master with ensuite & walk-in robe while three additional bedrooms are tucked away in a separate wing of their own along with a designer bathroom and separate WC.