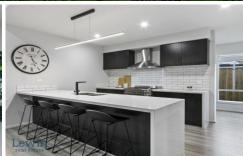

At the high end of Cornflower Rise and taking in far-reaching views across the rooftops, this idyllic family setting comprises an open plan entertaining zone, which is crowned by soaring raked ceilings, along with a sophisticated gourmet kitchen where waterfall-edge stone benchtops, a subway-tiled splashback, huge walk-in pantry and stainless steel appliances - including a 900mm freestanding oven.