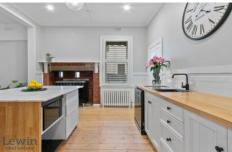

Set within meticulously manicured gardens complete with a traditional white picket fence, the home's timeless exterior opens to interiors that are crowned by soaring decorative ceilings and highlighted by lime-washed Baltic Pine floors and intricate fretwork. Warm and inviting, the home includes a welcoming lounge with gas fireplace along with a designer kitchen with freestanding Smeg oven, marble-topped island, timber benchtops and a walk-in pantry. An updated magazine-worthy bathroom with wet area and brushed nickel tapware is a highlight of the accommodation - there is a second WC in the smartly-appointed laundry.