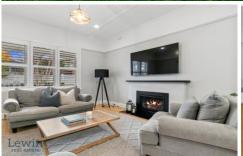

Set within meticulously manicured gardens complete with a traditional white picket fence, the home's timeless exterior opens to interiors that are crowned by soaring decorative ceilings and highlighted by lime-washed Baltic Pine floors and intricate fretwork. Warm and inviting, the home includes a welcoming lounge with gas fireplace along with a designer kitchen with freestanding Smeg oven, marble-topped island, timber benchtops and a walk-in pantry. An updated magazine-worthy bathroom with wet area and brushed nickel tapware is a highlight of the accommodation - there is a second WC in the smartly-appointed laundry.