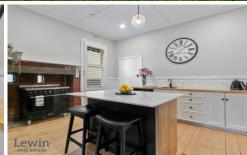

Set within meticulously manicured gardens complete with a traditional white picket fence, the home's timeless exterior opens to interiors that are crowned by soaring decorative ceilings and highlighted by lime-washed Baltic Pine floors and intricate fretwork. Warm and inviting, the home includes a welcoming lounge with gas fireplace along with a designer kitchen with freestanding Smeg oven, marble-topped island, timber benchtops and a walk-in pantry. An updated magazine-worthy bathroom with wet area and brushed nickel tapware is a highlight of the accommodation - there is a second WC in the smartly-appointed laundry.