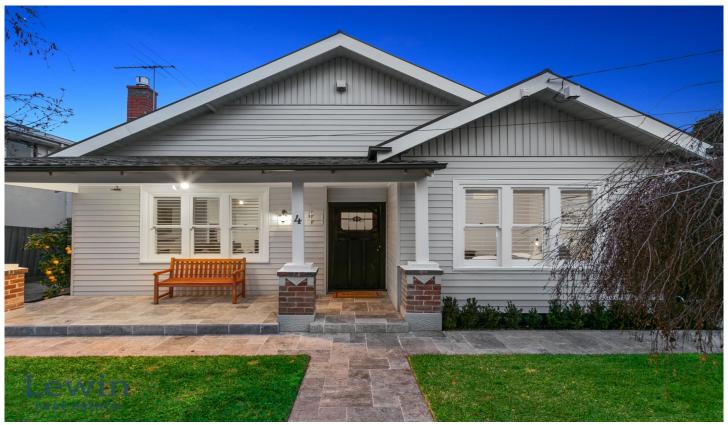

## **4 Goulburn Street CHELTENHAM VIC**

Instantly captivating thanks to its picture-perfect façade, this beautifully reimagined Californian bungalow is a first-class offering in a location to match. Stylishly finished, its accommodation is move-in-ready - but also comes with the bonus of approved plans & permits for a state-of-the-art extension for those seeking more space down the track.

Set within meticulously manicured gardens complete with a traditional white picket fence, the home's timeless exterior opens to interiors that are crowned by soaring decorative ceilings and highlighted by lime-washed Baltic Pine floors and intricate fretwork. Warm and inviting, the home includes a welcoming lounge with gas fireplace along with a designer kitchen with freestanding Smeg oven, marble-topped island, timber benchtops and a walk-in pantry. An updated magazine-worthy bathroom with wet area and brushed nickel tapware is a highlight of the accommodation - there is a second WC in the smartly-appointed laundry.