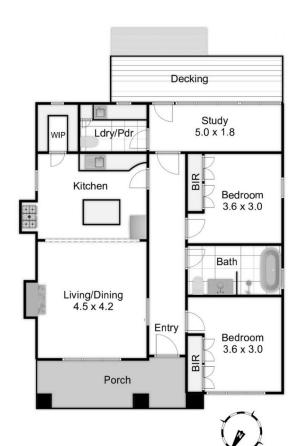

Bedrooms are of generous proportions and benefit from fitted storage while a rear sunroom/study is an invaluable inclusion - perfect for those working from home. Wrapping

3 📭 1 🖺 2 🖨

**Price:** \$1,251,000

## 4 Goulburn Street Cheltenham

This floorplan is a sketch. All data shown is general only. NB: All dimensions stated are approximate only and should not be taken as definite