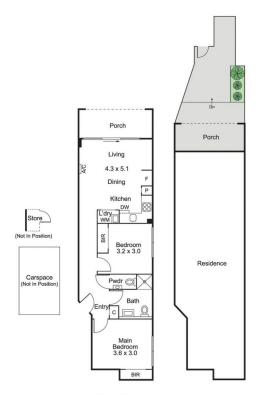

Inside, timber floors lead from the entrance hallway to an open-plan living and dining area filled with natural light. Sliding doors open to a large north-facing front courtyard, perfect for relaxing and entertaining. The modern stone kitchen includes stainless steel Miele and Fisher & Paykel appliances, including an integrated dishwasher, and plenty of storage.

Two good-sized carpeted bedrooms with mirrored built-in robes, a sparkling central bathroom, and a separate powder room complete the accommodation. Additional features include secure basement parking for one car with a storage cage and lift access, video intercom entry, split system heating/cooling, hallway storage, and a Euro laundry.