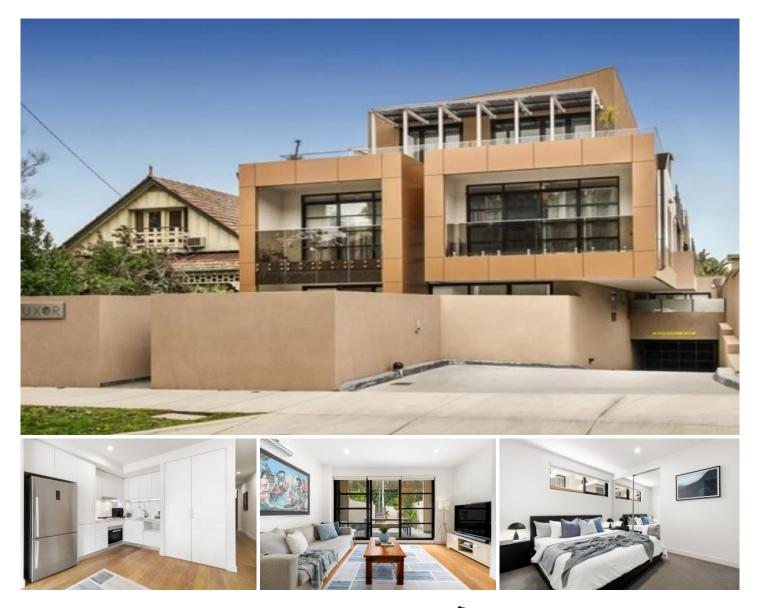

## G05/241 Balaclava Road CAULFIELD NORTH VIC

This stylish ground-floor apartment in the "Luxor" complex, directly opposite Caulfield Park and close to Hawthorn Road's shops and cafes, is sure to impress. This park-side home features a large enclosed front courtyard with private street entry, offering a great lifestyle opportunity.

Inside, timber floors lead from the entrance hallway to an open-plan living and dining area filled with natural light. Sliding doors open to a large north-facing front courtyard, perfect for relaxing and entertaining. The modern stone kitchen includes stainless steel Miele and Fisher & Paykel appliances, including an integrated dishwasher, and plenty of storage.

Two good-sized carpeted bedrooms with mirrored built-in robes, a sparkling central bathroom, and a separate powder room complete the accommodation. Additional features include secure basement parking for one car with a storage cage and lift access, video intercom entry, split system heating/cooling, hallway storage, and a Euro laundry.