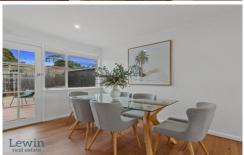

Satin hardwood flooring creates a sense of warm quality through open plan layout which is spacious and free flowing. Through the distinct entrance hall, the large living area offers a box bay window with views of the garden, while continuing on, the contemporary farmhouse kitchen offers rich benchtops, ample quality cabinetry plus a chic new oven. Ready to welcome loved ones, the spacious dining zone opens out to an alfresco deck set in the easy-care garden creating an ideal indoor-outdoor setting for entertaining.