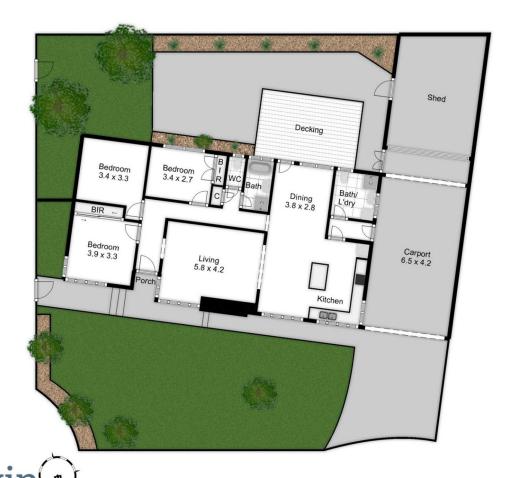

Satin hardwood flooring creates a sense of warm quality through open plan layout which is spacious and free flowing. Through the distinct entrance hall, the large living area offers a box bay window with views of the garden, while continuing on, the contemporary farmhouse kitchen offers rich benchtops, ample quality cabinetry plus a chic new oven. Ready to welcome loved ones, the spacious dining zone opens out to an alfresco deck set in the easy-care garden creating an ideal indoor-outdoor setting for entertaining.

The bedrooms are all very well proportioned - two of them oversized kings - the third is also a double and together they have use of two stylishly renovated bathrooms; one with bath the other with handy laundry facilities. Plenty of storage, split system heating/cooling, a large garden shed and double carport conclude a crisp and appealing

4 Shirlian Street Cheltenham

This floorplan is a sketch. All data shown is general only. NB: All dimensions stated are approximate only and should not be taken as definite.

real estate