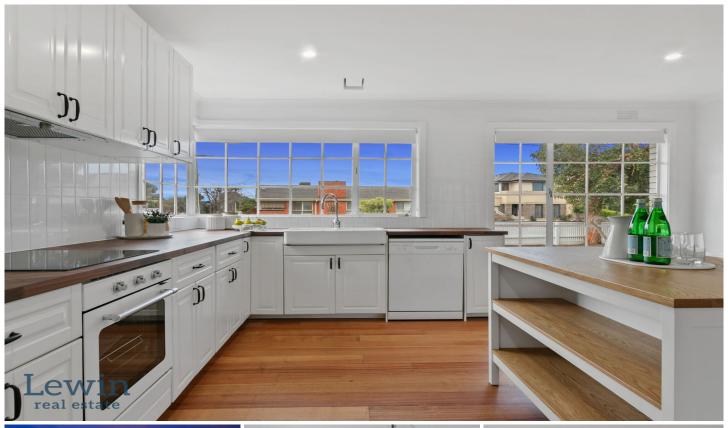

Satin hardwood flooring creates a sense of warm quality through open plan layout which is spacious and free flowing. Through the distinct entrance hall, the large living area offers a box bay window with views of the garden, while continuing on, the contemporary farmhouse kitchen offers rich benchtops, ample quality cabinetry plus a chic new oven. Ready to welcome loved ones, the spacious dining zone opens out to an alfresco deck set in the easy-care garden creating an ideal indoor-outdoor setting for entertaining.