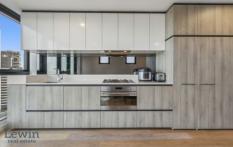

Stylishly appointed and ready to go, the sleek & sophisticated accommodation is enhanced by on-trend finishes such as wide-board floors and chic stone surfaces. Taking in enviable views, it includes an open plan living/dining area, streamlined kitchen with premium appliances (integrated fridge/freezer), a sparkling bathroom and Euro laundry.