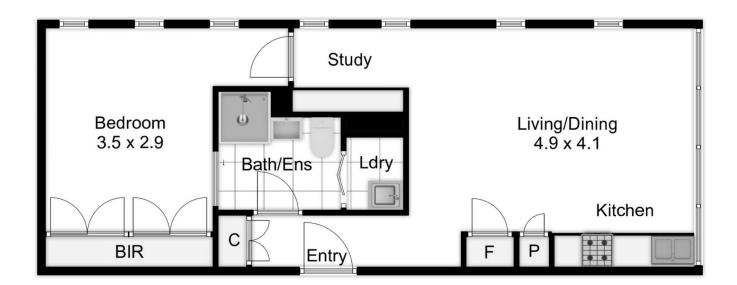

Stylishly appointed and ready to go, the sleek & sophisticated accommodation is enhanced by on-trend finishes such as wide-board floors and chic stone surfaces. Taking in enviable views, it includes an open plan living/dining area, streamlined kitchen with premium appliances (integrated fridge/freezer), a sparkling bathroom and Euro laundry.

Built-in robes can be found in the good-sized bedroom, while a dedicated study nook is a highly desirable inclusion - especially for those working or studying from home. Also offered are split system heating/cooling, secure intercom entry and lift access. Building amenities include a roof-top terrace, kitchen facilities, cinema and BBQ area.

## 2202/58 Clarke Street Southbank

This floorplan is a sketch. All data shown is general only. NB: All dimensions stated are approximate only and should not be taken as definite.