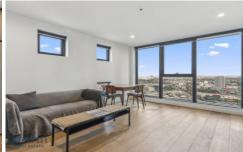

Stylishly appointed and ready to go, the sleek & sophisticated accommodation is enhanced by on-trend finishes such as wide-board floors and chic stone surfaces. Taking in enviable views, it includes an open plan living/dining area, streamlined kitchen with premium appliances (integrated fridge/freezer), a sparkling bathroom and Euro laundry.

Built-in robes can be found in the good-sized bedroom, while a dedicated study nook is a highly desirable inclusion - especially for those working or studying from home. Also offered are split system heating/cooling, secure intercom entry and lift access. Building amenities include a roof-top terrace, kitchen facilities, cinema and BBQ area.