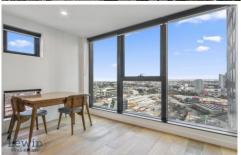

Stylishly appointed and ready to go, the sleek & sophisticated accommodation is enhanced by on-trend finishes such as wide-board floors and chic stone surfaces. Taking in enviable views, it includes an open plan living/dining area, streamlined kitchen with premium appliances (integrated fridge/freezer), a sparkling bathroom and Euro laundry.