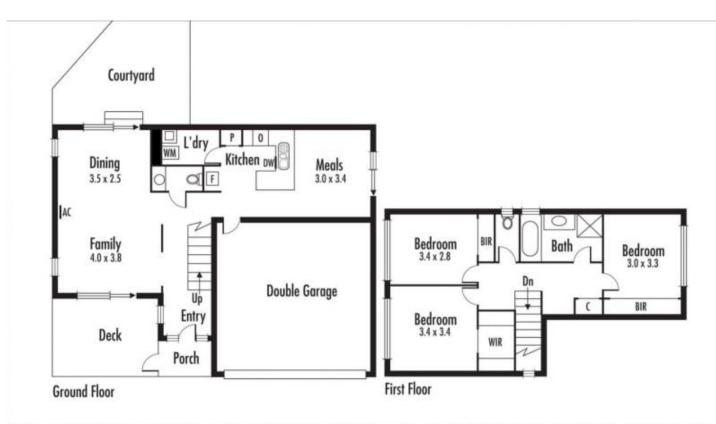

Offering a fresh & functional layout, the light-filled accommodation comprises a spacious living room with outdoor areas at either end - one a landscaped patio & garden, the other a stylish decked area ideal for alfresco entertaining. Centrally positioned, the kitchen provides a bright & practical space, stainless steel appliances, that could be updated if desired, while the separate dining zone also enjoys access to the yard.

Upstairs there are three very generous bedrooms, each one offering built-in wardrobes (master with walk-in robes) split systems heating/cooling and multiple fans take care of seasonal comfort. - they share a full family bathroom complete with bath along with a handy separate WC. A study nook here is an added highlight, while a ground floor powder room and laundry are also on offer together with internal entry to one of few in the complex double remote garage.

Whilst every attempt has been made to ensure the accuracy of the floor plan contained here, measurements of doors, windows, rooms and any other items are approximate and no responsibility is taken for any error, omission, or mis-statement. This refer is for illustrative surgeous and should be used as such by any organizing a performance above have been fasted and no responsibility is taken for any error, omission, or mis-statement.