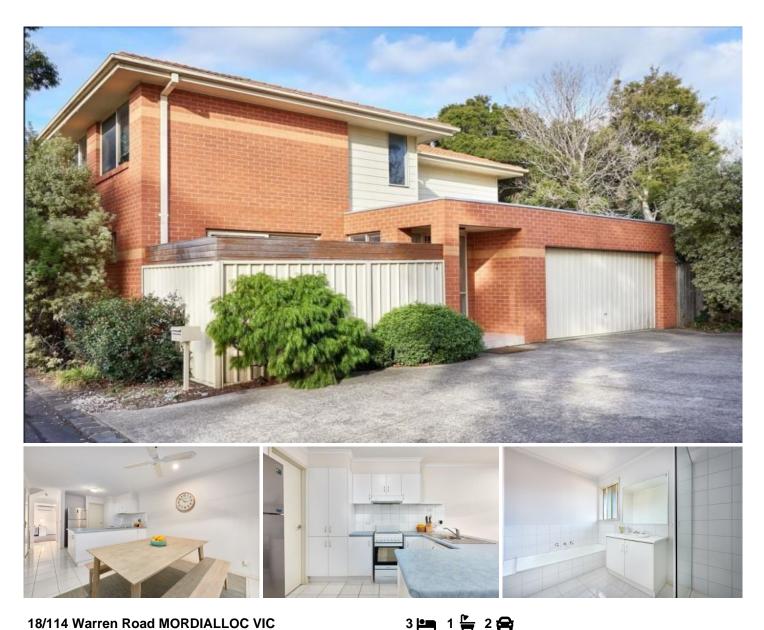

## 18/114 Warren Road MORDIALLOC VIC

Give your family the low maintenance setting and convenient amenity-rich locale they deserve with this well-presented fully detached townhouse just steps to the well-regarded Parkdale Secondary College.

Offering a fresh & functional layout, the light-filled accommodation comprises a spacious living room with outdoor areas at either end - one a landscaped patio & garden, the other a stylish decked area ideal for alfresco entertaining. Centrally positioned, the kitchen provides a bright & practical space, stainless steel appliances, that could be updated if desired, while the separate dining zone also enjoys access to the yard.

Upstairs there are three very generous bedrooms, each one offering built-in wardrobes (master with walk-in robes) split systems heating/cooling and multiple fans take care of seasonal comfort. - they share a full family bathroom complete with bath along with a handy separate WC. A study nook here is an added highlight, while a ground floor powder room and laundry are also on offer together with internal entry to one of few in the complex double remote garage.