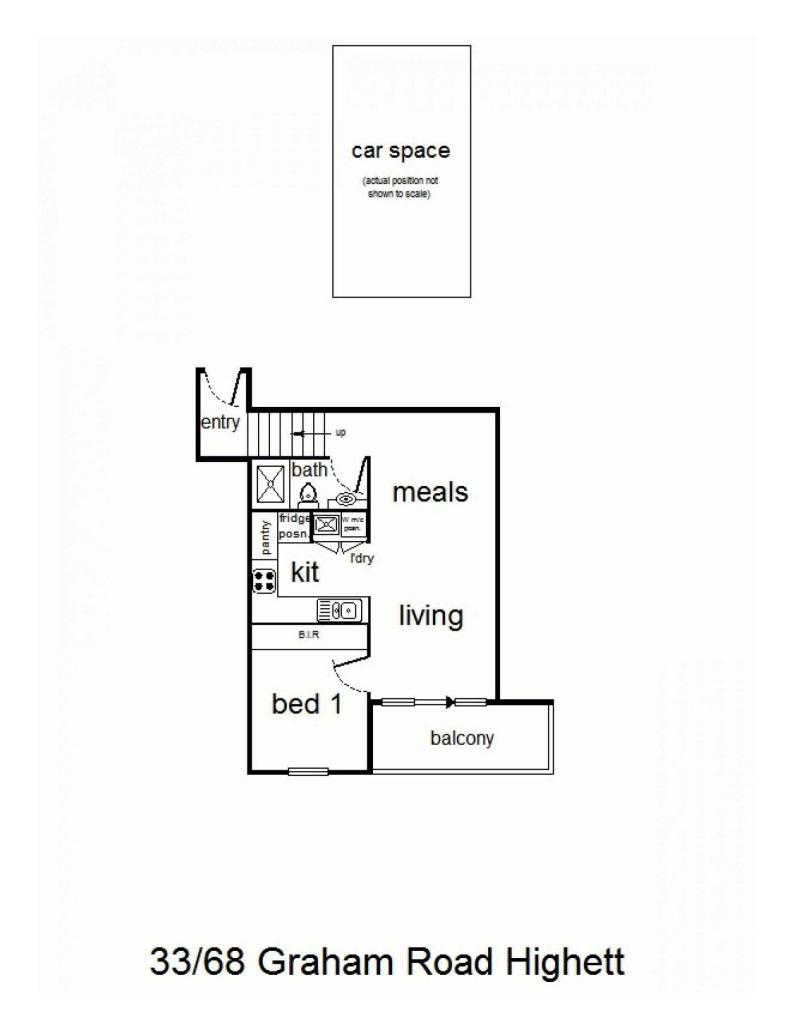

## 33/68-82 Graham Road HIGHETT VIC

Beautifully finished executive style light bright modern one bedroom apartment in the heart of Highett. In a perfect location with only a minute walk to Highett Train Station, shops, cafes and restaurants. This one-bedroom apartment has a light spacious open plan living/dining area, kitchen with Blanco stainless steel appliances, generous size bedroom with mirrored built in robes, modern bathroom, European laundry. Features include split system heating and cooling, timber floors, video intercom and secure car parking.