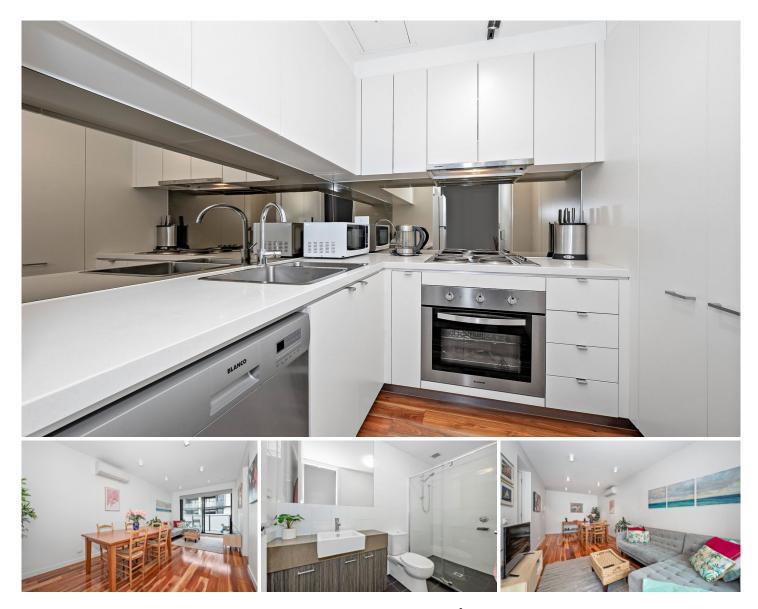

## 33/68-82 Graham Road HIGHETT VIC

Beautifully finished executive style light bright modern one bedroom apartment in the heart of Highett. In a perfect location with only a minute walk to Highett Train Station, shops, cafes and restaurants. This one-bedroom apartment has a light spacious open plan living/dining area, kitchen with Blanco stainless steel appliances, generous size bedroom with mirrored built in robes, modern bathroom, European laundry. Features include split system heating and cooling, timber floors, video intercom and secure car parking.