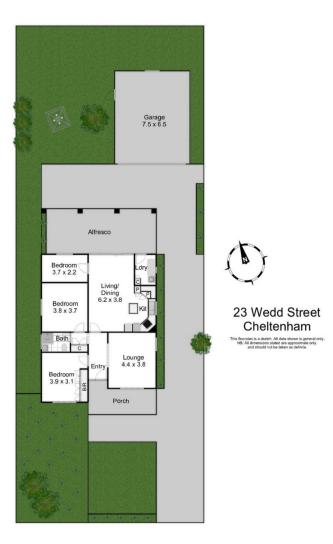

Three comfortable bedrooms are on offer sharing the bright central bathroom - a split system & gas wall heater take care of seasonal comfort, and rounding off the package are a laundry, double garage, ample parking and generous sundrenched garden complete with flourishing citrus.

## 3 🎮 1 🚔 2 🚘

Type : House Land Size : 608 sqm

View : https://www.lewinrealestate.com.au/sale/vic/ bayside/cheltenham/residential/house/8123 529

Brian Lewin 0434047939

Lesley Kilby 0428277263

For full version visit the website