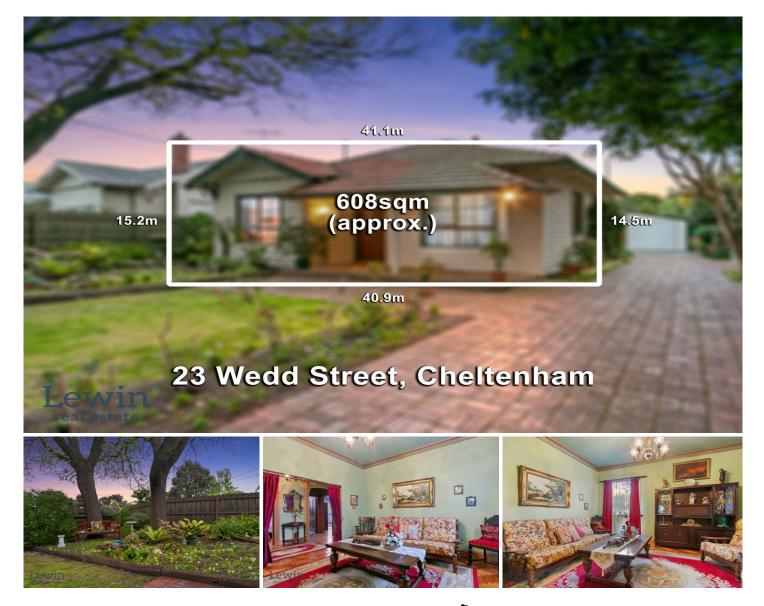

## 23 Wedd Street CHELTENHAM VIC

A Golden Triangle classic - home to the same family for more than fifty years - this c1926 weatherboard is alive with quality and nostalgia; a testament to the dedication of its skilled owners. Situated on a sundrenched 608sqm (approx) with a desirable northerly rear aspect, the home is tucked towards the end of a highly desired cul-de-sac.

Amongst established gardens, the interiors are warmed by Baltic Pine parquetry and sit beneath soaring ceilings showcasing decorative plasterwork and quality cornices.

Welcomed by a central hallway, the accommodation comprises a formal lounge to the front, while set to the rear and flushed with natural light, the open plan living/dining area flows from a custom-made kitchen with a quality Miele dishwasher & cooktop.

Three comfortable bedrooms are on offer sharing the bright central bathroom - a split system & gas wall heater take care of seasonal comfort, and rounding off the package are a laundry, double garage, ample parking and generous sundrenched garden complete with flourishing citrus.