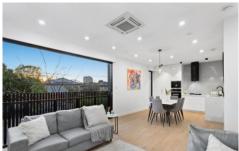

## 1/23 Jean Street CHELTENHAM VIC

Located in a superb location between Cheltenham station village and Southland Shopping Centre, this beautiful home combines modern design with a signature style, combining two levels of interior luxury with hardwood flooring, floor-to-ceiling bathroom tiling and plush bedroom carpeting Equipped with a first-floor entertaining zone where full-length glass doors open the eastern wall to the rising sun and with an adjoining outdoor entertaining space including a first-floor sunset balcony and ground floor undercover terrace.

Accommodation includes two ground floor bedrooms with BIR adjoined by a family bathroom, with a master bedroom with BIR and ensuite upstairs.

Property highlights include, internal access parking, secure off-street parking, heating & cooling, stone waterfall kitchen benches and frameless rainfall showers.