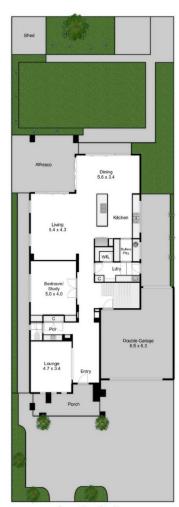

Across the exposed aggregate driveway, the accommodation unfolds down a wide hallway past a formal lounge and theatre/5th bedroom to the huge open plan entertaining area. Here, the kitchen offers a very workable layout for hosting loves ones and includes a walk-in pantry and quality appliances including a freestanding Smeg oven. Multiple doors retract back to connect the interior with the exterior, including an alfresco patio which is protected from the weather with café blinds and a stylish fan. This is the perfect vantage point for adults to relax as the kids enjoy the lawn which offers an ideal site for a pool if desired (STCA).

NB: All dimensions stated are approximate only and should not be taken as definite.

Ground Floor/Site Plan