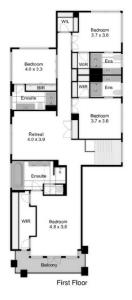

Upstairs is yet more living space along with four ensuite bedrooms including the lavish master with massive walk-in

5 🚐 5 🟪 2 🗬

Type : House Land Size : 697 sqm

View : https://www.lewinrealestate.com.au/sale/vic/