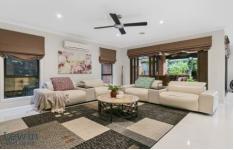

Across the exposed aggregate driveway, the accommodation unfolds down a wide hallway past a formal lounge and theatre/5th bedroom to the huge open plan entertaining area. Here, the kitchen offers a very workable layout for hosting loves ones and includes a walk-in pantry and quality appliances including a freestanding Smeg oven. Multiple doors retract back to connect the interior with the exterior, including an alfresco patio which is protected from the weather with café blinds and a stylish fan. This is the perfect vantage point for adults to relax as the kids enjoy the lawn which offers an ideal site for a pool if desired (STCA).

Upstairs is yet more living space along with four ensuite bedrooms including the lavish master with massive walk-in

5 🚐 5 🟪 2 🗬

Type : House Land Size : 697 sqm

View : https://www.lewinrealestate.com.au/sale/vic/