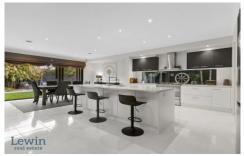

Across the exposed aggregate driveway, the accommodation unfolds down a wide hallway past a formal lounge and theatre/5th bedroom to the huge open plan entertaining area. Here, the kitchen offers a very workable layout for hosting loves ones and includes a walk-in pantry and quality appliances including a freestanding Smeg oven. Multiple doors retract back to connect the interior with the exterior, including an alfresco patio which is protected from the weather with café blinds and a stylish fan. This is the perfect vantage point for adults to relax as the kids enjoy the lawn which offers an ideal site for a pool if desired (STCA).