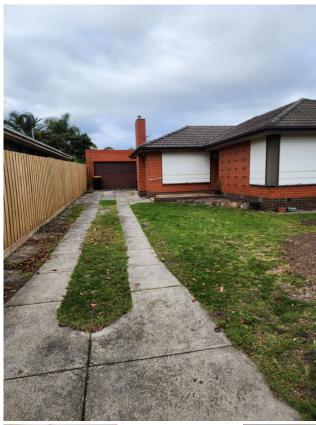

## 38 Lincoln Drive CHELTENHAM VIC

Set on approximately 522sqm, this property offers a functional layout with a cozy lounge, dining area, and a tidy kitchen. It includes three well-sized bedrooms, a central bathroom, and a second WC off the laundry. The home also features a split system for cooling and a secure lock-up garage for added convenience.

With ample outdoor space for children, this property is ideal for young families, offering the advantage of a full block in a welcoming neighborhood, providing more room than a typical unit.

Conveniently located near Kingston Heath Primary School, a kindergarten, bus stops, and zoned for Cheltenham Secondary College, it's also close to DFO, Costco, and Southland?making this a solid investment in a sought-after area.