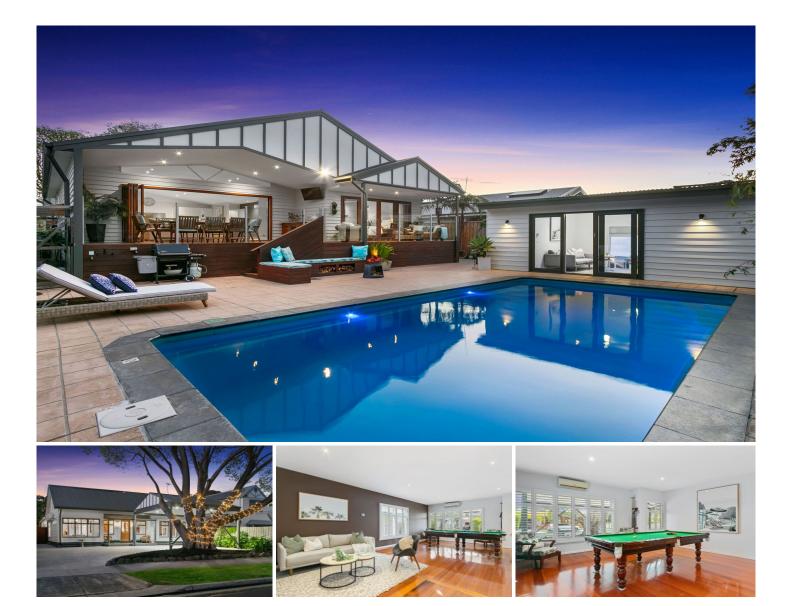

## **45 Keith Street PARKDALE VIC**

Sit back and soak up the poolside lifestyle of this stylish family home in the highly desired pocket of Parkdale. Set amongst a smartly landscaped garden and with interiors that are polished for immediate enjoyment, this is a home that you will want to call your own this summer!

Finished in calming tones and with plantation shutters elevating the accommodation, the quality home showcases rich timber flooring adding warmth & appeal. Through a distinct entrance, the expansive formal lounge/ family zone steps up to a stunning entertaining zone beneath a pitched roofline, which accentuates the natural light and proportions. Here, the contemporary kitchen offers stone benchtops and quality appliances including 900mm cooking appliances, while a bank of bifold doors from this zone fully retract to connect indoors with the alfresco entertaining deck. Alongside the large solar-heated pool. a cabana is an ideal space for a breakaway or relaxing with friends and offers a stylishly renovated bathroom.

The three superb bedrooms on the ground floor each offer fitted wardrobes and include a spacious pool-view master with a smart ensuite & deck access - also on this level is a

For full version visit the website