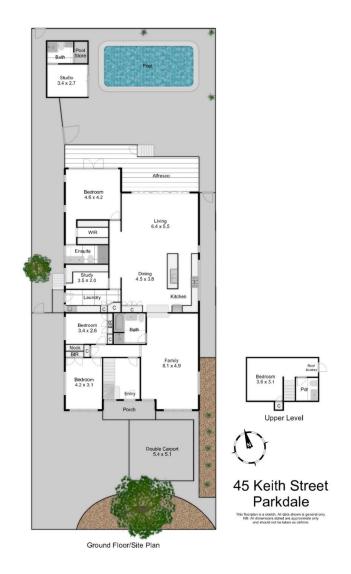

The three superb bedrooms on the ground floor each offer fitted wardrobes and include a spacious pool-view master with a smart ensuite & deck access - also on this level is a

For full version visit the website