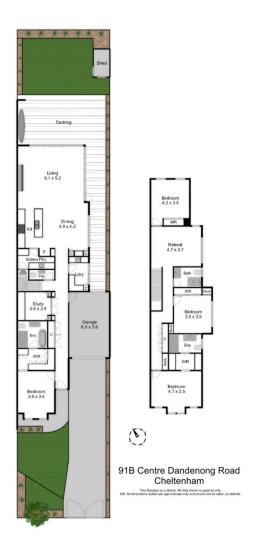

## 91b Centre Dandenong Road CHELTENHAM VIC

Indulge in the brilliance of a brand-new setting and relish the low maintenance sophistication offered by this sensational town residence. One of a stylish duo that boast a sundrenched northerly aspect to the rear, the home seamlessly blends family-sized space with the dream of a low maintenance lifestyle.

Beyond the chic façade, the accommodation unfolds with rich timber floors flowing past a coveted ground-floor master boasting luxe built-in joinery and a decadent ensuite complete with bath, there is then the drawcard of a fully-fitted study. Bursting open to the rear, the expansive entertaining zone (gas fireplace) is awash with light and features multiple doors that can be thrown open to an alfresco deck and the easy-care garden. Hosts will appreciate the quality of the kitchen appointed with a suite of Electrolux appliances including a 900mm freestanding oven with induction cooktop - a second oven in the butler's pantry is a brilliant bonus.

Upstairs, an adaptable retreat gives options as a reading or TV space, while the three spacious bedrooms all offer fitted wardrobes and include a second ensuited sanctuary. A

4 📭 3 🖺 2 🚘

Type: Townhouse