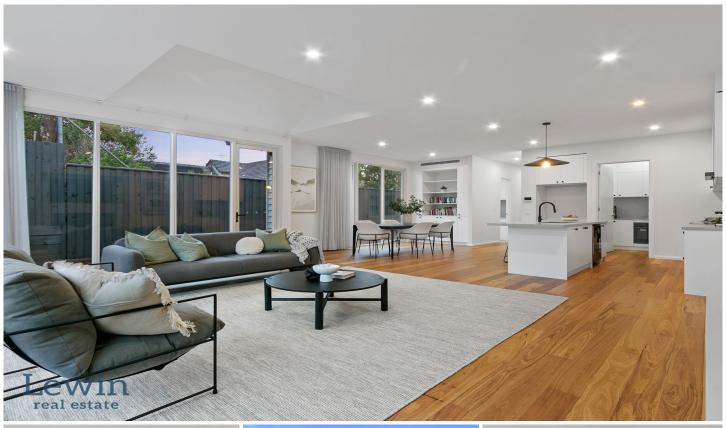

Beyond the chic façade, the accommodation unfolds with rich timber floors flowing past a coveted ground-floor master boasting luxe built-in joinery and a decadent ensuite complete with bath, there is then the drawcard of a fully-fitted study. Bursting open to the rear, the expansive entertaining zone (gas fireplace) is awash with light and features multiple doors that can be thrown open to an alfresco deck and the easy-care garden. Hosts will appreciate the quality of the kitchen appointed with a suite of Electrolux appliances including a 900mm freestanding oven with induction cooktop - a second oven in the butler's pantry is a brilliant bonus.