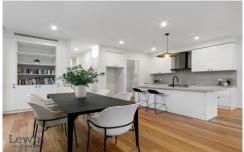

Beyond the chic façade, the accommodation unfolds with rich timber floors flowing past a coveted ground-floor master boasting luxe built-in joinery and a decadent ensuite complete with bath, there is then the drawcard of a fully-fitted study. Bursting open to the rear, the expansive entertaining zone (gas fireplace) is awash with light and features multiple doors that can be thrown open to an alfresco deck and the easy-care garden. Hosts will appreciate the quality of the kitchen appointed with a suite of Electrolux appliances including a 900mm freestanding oven with induction cooktop - a second oven in the butler's pantry is a brilliant bonus.