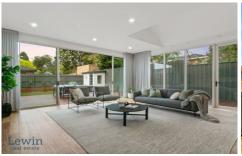

Beyond the chic façade, the accommodation unfolds with rich timber floors flowing past a coveted ground-floor master boasting luxe built-in joinery and a decadent ensuite complete with bath, there is then the drawcard of a fully-fitted study. Bursting open to the rear, the expansive entertaining zone (gas fireplace) is awash with light and features multiple doors that can be thrown open to an alfresco deck and the easy-care garden. Hosts will appreciate the quality of the kitchen appointed with a suite of Electrolux appliances including a 900mm freestanding oven with induction cooktop - a second oven in the butler's pantry is a brilliant bonus.